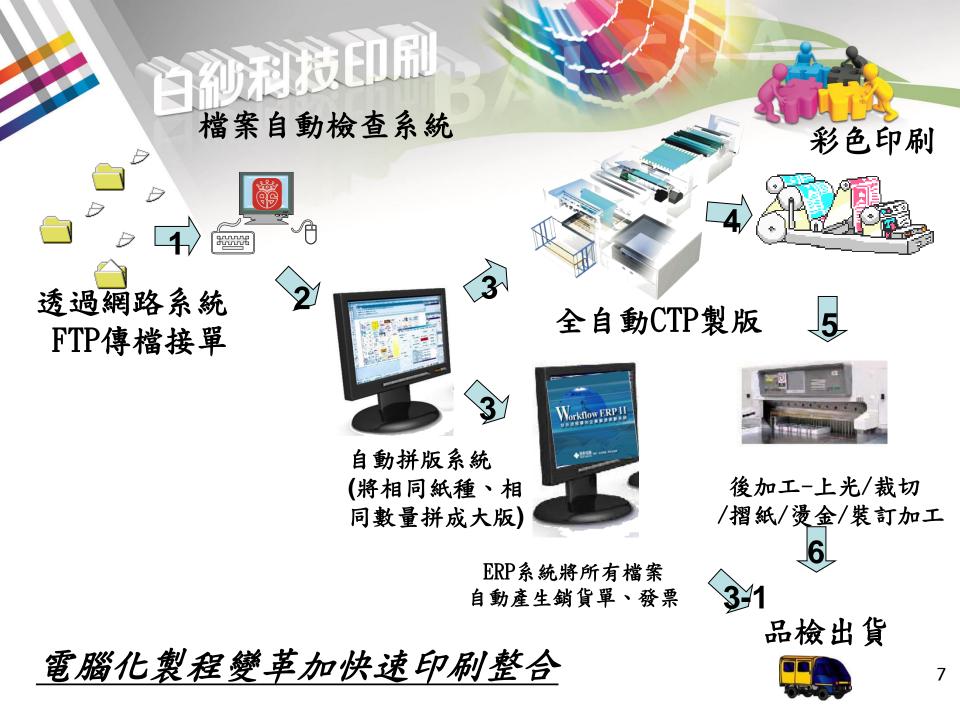

# Main process and product introduction

Implemented CIP3 Automated Press Ink Key Control system; it can keep high quality on color by sending color information to printing machine console. Computer to Plate(CTP) makes dot gain more tiny and precise. We also strive for patent and certificate such ISO and G7 color management.