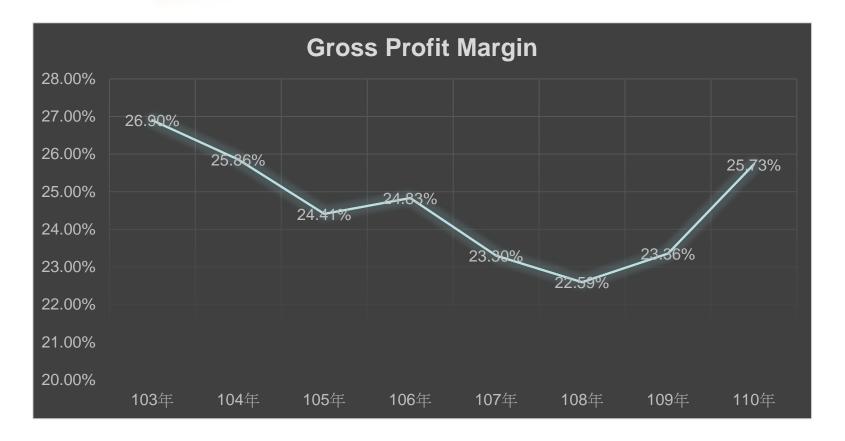

#### **Revenue and Gross Proit Margin**

自約超越印刷

450,000 31.00% 28.41% 28.24% 407,797 29.00% 400,000 384 27.00% 26.24% 25.38% 25.00% 350,000 23.00% 300,000 21.00% 19.00% 250,000 17.00% 200,000 15.00% 107Q1 Q2 Q3 Q4 108Q1 Q2 Q3 Q4 109Q1 Q2 Q3 Q4 110Q1 Q2 Q3 Q4 