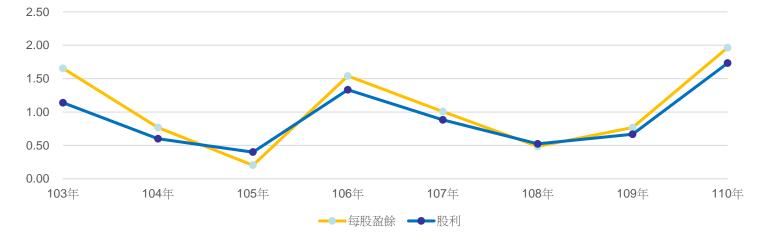

In Thousand of New Taiwan Dollars

自制和我的刷

|              | 103年 | 104年 | 105年 | 106年 | 107年 | 108年 | 109年 | 110年 |
|--------------|------|------|------|------|------|------|------|------|
| Payout Ratio | 69%  | 78%  | 197% | 87%  | 88%  | 108% | 87%  | 88%  |

#### **Average Ratio 87%**